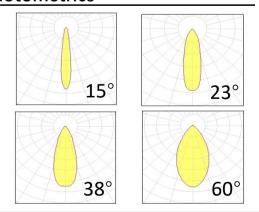

#### **Photometrics**

Input power

**Supply voltage** 110~240V AC **Insulation Class** insulation class I

Power supplyBuilt in constant currentMaterialAluminum+Glass Diffuser

6W

Light colour/CCT2700K-6500KBeam angle15°/23°/38°/60°MountingSurface MountedReflector colorBlack/White/SilverFinishingwhite/black