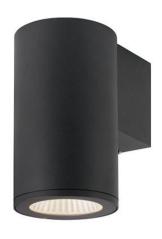

## Wall Down Light

Product Code
OPTODL10ER6W220VB

IP rating 65
Ik rating 8

**Source type** Hight power LED

**Source life time** >50,000h at 25°C ambient temperature

CRI >80
Step McAdam 3
Source flux 720 lm
Source efficiency 120 lm/W
Delivered flux 480 lm
Delivered efficiency 80 lm/W

Input power

**Supply voltage** 110~240V AC **Insulation Class** insulation class I

Power supplyBuilt in constant currentMaterialAluminum+Glass Diffuser

6W

Light colour/CCT2700K-6500KBeam angle15°/23°/38°/60°MountingSurface MountedReflector colorBlack/White/SilverFinishingwhite/black