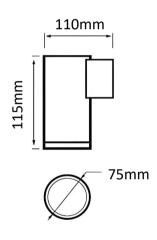

# OPTILUX

## Wall Down Light

Product Code
OPTODL10ER6W220VB



IP rating 65
Ik rating 8

**Source type** Hight power LED

**Source life time** >50,000h at 25°C ambient temperature

CRI >80
Step McAdam 3
Source flux 720 lm
Source efficiency 120 lm/W
Delivered flux 480 lm
Delivered efficiency 80 lm/W

Input power

**Supply voltage** 110~240V AC **Insulation Class** insulation class I

Power supplyBuilt in constant currentMaterialAluminum+Glass Diffuser

6W

Light colour/CCT2700K-6500KBeam angle15°/23°/38°/60°MountingSurface MountedReflector colorBlack/White/SilverFinishingwhite/black

## **Technical drawing**



## **Temperature limits**

Working temperature -30°C to +50°C Storage temperature -50°C to +80°C

## **Light control**

ON/off,DALI dimming

#### Construction

Corrosion resistant die-cast aluminum body. Polyester powder coating, with a pluri-processedagainst corrosion

#### **Photometrics**



## Warranty

- 5-year limited system warranty standard
- Warranty does not cover product failure due to an overvoltage event (power surge)
- For installations where power surge may be possible, NICOR recommends installing additional surge protection at the electrical distribution panel

## **Specifications**















#### **OPTILUX LIGHTING**