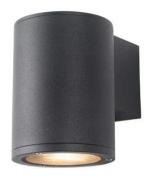

## Wall Down Light

Product Code
OPTODL10ER6W220VA

IP rating 65
Ik rating 8

**Source type** Hight power LED

**Source life time** >50,000h at 25°C ambient temperature

CRI >80
Step McAdam 3
Source flux 720 lm
Source efficiency 120 lm/W
Delivered flux 480 lm
Delivered efficiency 80 lm/W
Input power 6W

**Supply voltage** 110~240V AC **Insulation Class** insulation class I

Power supplyBuilt in constant currentMaterialAluminum+Glass Diffuser

Light colour/CCT2700K-6500KBeam angle15°/23°/38°/60°MountingSurface MountedReflector colorBlack/White/SilverFinishingwhite/black