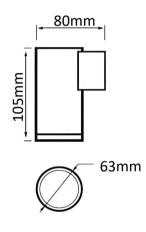

# OPTILUX

## Wall Down Light

Product Code
OPTODL10ER6W220VA



IP rating 65
Ik rating 8

**Source type** Hight power LED

**Source life time** >50,000h at 25°C ambient temperature

CRI >80
Step McAdam 3
Source flux 720 lm
Source efficiency 120 lm/W
Delivered flux 480 lm
Delivered efficiency 80 lm/W
Input power 6W

**Supply voltage** 110~240V AC **Insulation Class** insulation class I

Power supplyBuilt in constant currentMaterialAluminum+Glass Diffuser

Light colour/CCT2700K-6500KBeam angle15°/23°/38°/60°MountingSurface MountedReflector colorBlack/White/SilverFinishingwhite/black

## **Technical drawing**



## **Temperature limits**

Working temperature -30°C to +50°C Storage temperature -50°C to +80°C

## **Light control**

ON/off,DALI dimming

#### Construction

Corrosion resistant die-cast aluminum body. Polyester powder coating, with a pluri-processedagainst corrosion

#### **Photometrics**



#### Warranty

- 5-year limited system warranty standard
- Warranty does not cover product failure due to an overvoltage event (power surge)
- For installations where power surge may be possible, NICOR recommends installing additional surge protection at the electrical distribution panel

## **Specifications**















#### **OPTILUX LIGHTING**