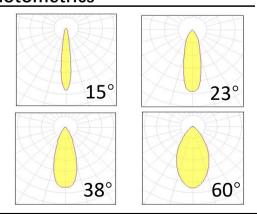

**Supply voltage** 110~240V AC **Insulation Class** insulation class I

Power supplyBuilt in constant currentMaterialAluminum+Glass Diffuser

Light colour/CCT2700K-6500KBeam angle15°/23°/38°/60°MountingSurface MountedReflector colorBlack/White/SilverFinishingwhite/black

#### **Photometrics**