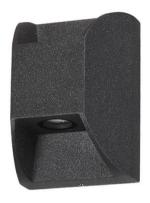

# Wall Light

Product Code

OPTODL8ES6W220V

IP rating 65
Ik rating 8

**Source type** Hight power LED

**Source life time** >50,000h at 25°C ambient temperature

CRI >80
Step McAdam 3
Source flux 720 lm
Source efficiency 120 lm/W
Delivered flux 480 lm
Delivered efficiency 80 lm/W
Input power 2\*3W

Supply voltage 110~240V AC
Insulation Class III
Power supply Built in constant current

Material Aluminum

**Light colour/CCT** 3000K/4000K/6000K

Beam angle 60°

**Mounting** Surface mount

Reflector color - Black