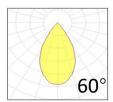

Supply voltage 110~240V AC
Insulation Class III
Power supply Built in constant current

Material Aluminum

**Light colour/CCT** 3000K/4000K/6000K

Beam angle 60°

**Mounting** Surface mount

Reflector color - Black

## **Photometrics**