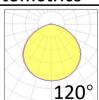

### **Photometrics**

Supply voltage 110~240V AC Insulation Class I

**Power supply** Built in constant current driver

MaterialAluminumLight colour/CCT6000-6500K

Beam angle 120°

Mounting Suspension installation

Reflector color - Grey