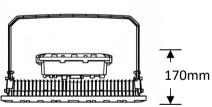

# OPTILUX

# **Explosion Proof Lights**

Product Code
OPTOEPL31GS100W220V



IP rating 65
Ik rating 8

Source type Hight power LED

**Source life time** >50,000h at 25°C ambient temperature

CRI >80 Step McAdam 3

Source flux 15000 lm
Source efficiency 150 lm/W
Delivered flux 14000 lm
Delivered efficiency 140 lm/W
Input power 100W

Supply voltage 110~240V AC Insulation Class I

**Power supply** Built in constant current driver

MaterialAluminumLight colour/CCT6000-6500K

Beam angle 120°

Mounting Suspension installation

Reflector color - Grey

### **Technical drawing**





### **Temperature limits**

Working temperature -30°C to +50°C Storage temperature -50°C to +80°C

### **Light control**

ON/off,DALI dimming

#### Construction

Die-casting aluminum case, excellent heat dissipation performance, Durable outdoor painting process of the product, excellent quality.anti-corrosion and anti-rusting performance, widely used in different environment

### **Photometrics**



### Warranty

- 5-year limited system warranty standard
- Warranty does not cover product failure due to an overvoltage event (power surge)
- For installations where power surge may be possible, NICOR recommends installing additional surge protection at the electrical distribution panel

## **Specifications**















#### **OPTILUX LIGHTING**