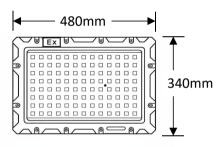

# OPTILUX

# **Explosion Proof Lights**

Product Code
OPTOEPL31GS100W220V



IP rating 65
Ik rating 8

Source type Hight power LED

**Source life time** >50,000h at 25°C ambient temperature

CRI >80 Step McAdam 3

Source flux 15000 lm
Source efficiency 150 lm/W
Delivered flux 14000 lm
Delivered efficiency 140 lm/W
Input power 100W

Supply voltage 110~240V AC Insulation Class I

**Power supply** Built in constant current driver

MaterialAluminumLight colour/CCT6000-6500K

Beam angle 120°

Mounting Suspension installation

Reflector color - Grey

### **Technical drawing**





### **Temperature limits**

Working temperature -30°C to +50°C Storage temperature -50°C to +80°C

### **Light control**

ON/off,DALI dimming

#### Construction

Die-casting aluminum case, excellent heat dissipation performance, Durable outdoor painting process of the product, excellent quality.anti-corrosion and anti-rusting performance, widely used in different environment

### **Photometrics**



### Warranty

- 5-year limited system warranty standard
- Warranty does not cover product failure due to an overvoltage event (power surge)
- For installations where power surge may be possible, NICOR recommends installing additional surge protection at the electrical distribution panel

## **Specifications**















#### **OPTILUX LIGHTING**