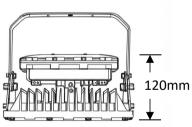

# **Explosion Proof Lights**

#### Product Code OPTOEPL31GS50W220V



# **Technical drawing**





#### **Photometrics**



IP rating Ik rating Source type Source life time CRI Step McAdam Source flux Source efficiency **Delivered flux Delivered efficiency** Input power Supply voltage **Insulation Class Power supply** Material Light colour/CCT Beam angle Mounting **Reflector color** Finishing

8 Hight power LED >50,000h at 25°C ambient temperature >80 3 7500 lm 150 lm/W 7000 lm 140 lm/W 50W 110~240V AC Insulation class I Built in constant current driver Aluminum 6000-6500K 120° Suspension installation Grey

#### **Temperature limits**

| Working temperature | -30C° to +50C° |
|---------------------|----------------|
| Storage temperature | -50C° to +80C° |

## Light control

ON/off,DALI dimming

## Construction

Die-casting aluminum case, excellent heat dissipation performance, Durabl