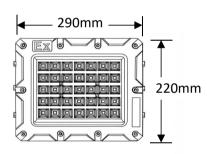

# **Explosion Proof Lights**

#### Product Code OPTOEPL31GS50W220V



# **Technical drawing**





#### **Photometrics**



IP rating Ik rating Source type Source life time CRI Step McAdam Source flux Source efficiency **Delivered flux Delivered efficiency** Input power Supply voltage **Insulation Class Power supply** Material Light colour/CCT Beam angle Mounting **Reflector color** Finishing

8 Hight power LED >50,000h at 25°C ambient temperature >80 3 7500 lm 150 lm/W 7000 lm 140 lm/W 50W 110~240V AC Insulation class I Built in constant current driver Aluminum 6000-6500K 120° Suspension installation Grey

#### **Temperature limits**

| Working temperature | -30C° to +50C° |
|---------------------|----------------|
| Storage temperature | -50C° to +80C° |

## Light control

ON/off,DALI dimming

## Construction

Die-casting aluminum case, excellent heat dissipation performance, Dura