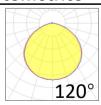

### **Photometrics**

Input power 3W

Supply voltage 110~240V AC Insulation Class I

Power supply Built in constant current driver

MaterialAluminumLight colour/CCT3000-6500K

Beam angle 120°

**Mounting** Suspension installation

Reflector color - Grey