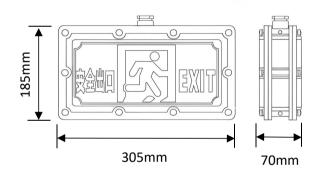

# OPTILUX

# **Explosion Proof Lights**

Product Code
OPTOEPL29GS3W220VB



IP rating 65
Ik rating 8

Source type Hight power LED

**Source life time** >50,000h at 25°C ambient temperature

CRI >80
Step McAdam 3
Source flux 450 lm
Source efficiency 150 lm/W
Delivered flux 420 lm
Delivered efficiency 140 lm/W

Input power 3W

Supply voltage 110~240V AC Insulation Class I

Power supply Built in constant current driver

MaterialAluminumLight colour/CCT3000-6500K

Beam angle 120°

**Mounting** Suspension installation

Reflector color - Grey

## **Technical drawing**



# **Temperature limits**

Working temperature -30°C to +50°C Storage temperature -50°C to +80°C

## **Light control**

ON/off,DALI dimming

#### Construction

Explosion-proof housing made of reinforced aluminum alloy with flame-retardant coating, ensuring impact resistance and corrosion protection in hazardous environments.

### **Photometrics**



## Warranty

- 5-year limited system warranty standard
- Warranty does not cover product failure due to an overvoltage event (power surge)
- For installations where power surge may be possible, NICOR recommends installing additional surge protection at the electrical distribution panel

# **Specifications**















#### **OPTILUX LIGHTING**