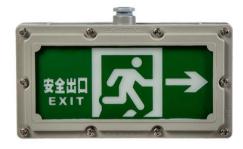

# **Explosion Proof Lights**

Product Code
OPTOEPL29GS3W220VB

IP rating 65
Ik rating 8

Source type Hight power LED

**Source life time** >50,000h at 25°C ambient temperature

CRI >80
Step McAdam 3
Source flux 450 lm
Source efficiency 150 lm/W
Delivered flux 420 lm
Delivered efficiency 140 lm/W

Input power 3W

Supply voltage 110~240V AC Insulation Class I

Power supply Built in constant current driver

MaterialAluminumLight colour/CCT3000-6500K

Beam angle 120°

**Mounting** Suspension installation

Reflector color - Grey

#### Construction

Explosion-proof housing made of reinforced aluminum alloy with flame-retardant coating, ensuring impact resistance and corrosion protection in hazardous environments.