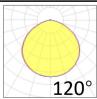

Input power 3W

Supply voltage 110~240V AC Insulation Class I

**Power supply**Built in constant current driver

MaterialAluminumLight colour/CCT3000-6500K

Beam angle 120°

Mounting Suspension installation

Reflector color -Finishing Grey

### **Photometrics**