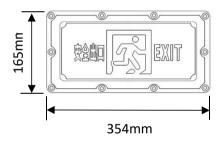

# OPTILUX

# **Explosion Proof Lights**

Product Code
OPTOEPL29GS3W220VA



IP rating 65
Ik rating 8

Source type Hight power LED

**Source life time** >50,000h at 25°C ambient temperature

CRI >80
Step McAdam 3
Source flux 450 lm
Source efficiency 150 lm/W
Delivered flux 420 lm
Delivered efficiency 140 lm/W

Input power 3W

Supply voltage 110~240V AC Insulation Class I

**Power supply**Built in constant current driver

MaterialAluminumLight colour/CCT3000-6500K

Beam angle 120°

Mounting Suspension installation

Reflector color -Finishing Grey

## Technical drawing

# **Temperature limits**

Working temperature -30°C to +50°C Storage temperature -50°C to +80°C





## **Light control**

ON/off,DALI dimming

#### Construction

Explosion-proof housing made of reinforced aluminum alloy with flame-retardant coating, ensuring impact resistance and corrosion protection in hazardous environments.

### **Photometrics**



## Warranty

- 5-year limited system warranty standard
- Warranty does not cover product failure due to an overvoltage event (power surge)
- For installations where power surge may be possible, NICOR recommends installing additional surge protection at the electrical distribution panel

# **Specifications**















#### **OPTILUX LIGHTING**