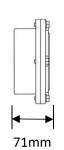

# OPTILUX

# **Explosion Proof Lights**

Product Code
OPTOEPL29GS3W220VA



IP rating 65
Ik rating 8

Source type Hight power LED

**Source life time** >50,000h at 25°C ambient temperature

CRI >80
Step McAdam 3
Source flux 450 lm
Source efficiency 150 lm/W
Delivered flux 420 lm
Delivered efficiency 140 lm/W

Input power 3W

Supply voltage 110~240V AC Insulation Class I

**Power supply**Built in constant current driver

MaterialAluminumLight colour/CCT3000-6500K

Beam angle 120°

Mounting Suspension installation

Reflector color -Finishing Grey

## Technical drawing

# **Temperature limits**

Working temperature -30°C to +50°C Storage temperature -50°C to +80°C





## **Light control**

ON/off,DALI dimming

#### Construction

Explosion-proof housing made of reinforced aluminum alloy with flame-retardant coating, ensuring impact resistance and corrosion protection in hazardous environments.

### **Photometrics**



## Warranty

- 5-year limited system warranty standard
- Warranty does not cover product failure due to an overvoltage event (power surge)
- For installations where power surge may be possible, NICOR recommends installing additional surge protection at the electrical distribution panel

# **Specifications**















#### **OPTILUX LIGHTING**