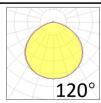

### **Photometrics**

Supply voltage 110~240V AC Insulation Class I

**Power supply**Built in constant current driver

MaterialAluminumLight colour/CCT3000-6500K

Beam angle 120°

Mounting Suspension installation

Reflector color - Grey