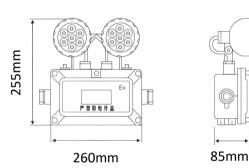

# OPTILUX

# **Explosion Proof Lights**

Product Code
OPTOEPL30GS2\*2W220V



IP rating 55
Ik rating 8

**Source type** Hight power LED

**Source life time** >50,000h at 25°C ambient temperature

CRI >80
Step McAdam 3
Source flux 600 lm
Source efficiency 150 lm/W
Delivered flux 560 lm
Delivered efficiency 140 lm/W
Input power 4W

Supply voltage 110~240V AC Insulation Class I

**Power supply**Built in constant current driver

MaterialAluminumLight colour/CCT3000-6500K

Beam angle 120°

Mounting Suspension installation

Reflector color - Grey

### **Technical drawing**



## **Temperature limits**

Working temperature -30°C to +50°C Storage temperature -50°C to +80°C

### **Light control**

ON/off,DALI dimming

#### Construction

Explosion-proof housing made of reinforced aluminum alloy with flame-retardant coating, ensuring impact resistance and corrosion protection in hazardous environments.

### **Photometrics**



## Warranty

- 5-year limited system warranty standard
- Warranty does not cover product failure due to an overvoltage event (power surge)
- For installations where power surge may be possible, NICOR recommends installing additional surge protection at the electrical distribution panel

# **Specifications**















#### **OPTILUX LIGHTING**