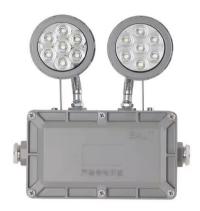

# **Explosion Proof Lights**

Product Code
OPTOEPL30GS2\*2W220V

IP rating 55
Ik rating 8

**Source type** Hight power LED

**Source life time** >50,000h at 25°C ambient temperature

CRI >80
Step McAdam 3
Source flux 600 lm
Source efficiency 150 lm/W
Delivered flux 560 lm
Delivered efficiency 140 lm/W
Input power 4W

Supply voltage 110~240V AC Insulation Class I

**Power supply**Built in constant current driver

MaterialAluminumLight colour/CCT3000-6500K

Beam angle 120°

Mounting Suspension installation

Reflector color - Grey

#### Construction

Explosion-proof housing made of reinforced aluminum alloy with flame-retardant coating, ensuring impact resistance and corrosion protection in hazardous environments.