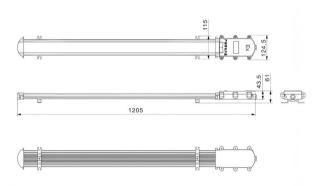

# OPTILUX

## **Explosion Proof Lights**

Product Code
OPTOEPL28GS80W220V



IP rating 65
Ik rating 8

**Source type** Hight power LED

**Source life time** >50,000h at 25°C ambient temperature

CRI >80 Step McAdam 3

Source flux 12000 lm
Source efficiency 150 lm/W
Delivered flux 11200 lm
Delivered efficiency 140 lm/W
Input power 80W

**Supply voltage** 110~240V AC **Insulation Class** Insulation class I

**Power supply** Built in constant current driver

MaterialAluminumLight colour/CCT3000-6500K

Beam angle 120°

**Mounting** Suspension installation

Reflector color -Finishing Yellow

## Technical drawing



### **Temperature limits**

Working temperature -30° to +50° Storage temperature -50° to +80°°

## **Light control**

ON/off,DALI dimming

#### Construction

Die-casting aluminum case, excellent heat dissipation performance, Durable outdoor painting process of the product, excellent quality.anti-corrosion and anti-rusting performance, widely used in different environment

### **Photometrics**



## Warranty

- 5-year limited system warranty standard
- Warranty does not cover product failure due to an overvoltage event (power surge)
- For installations where power surge may be possible, NICOR recommends installing additional surge protection at the electrical distribution panel

## **Specifications**















#### **OPTILUX LIGHTING**