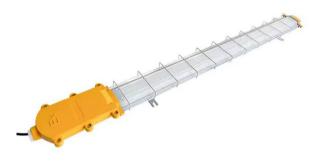

## **Explosion Proof Lights**

Product Code
OPTOEPL28GS80W220V

IP rating 65
Ik rating 8

**Source type** Hight power LED

**Source life time** >50,000h at 25°C ambient temperature

CRI >80 Step McAdam 3

Source flux 12000 lm
Source efficiency 150 lm/W
Delivered flux 11200 lm
Delivered efficiency 140 lm/W
Input power 80W

**Supply voltage** 110~240V AC **Insulation Class** Insulation class I

**Power supply** Built in constant current driver

MaterialAluminumLight colour/CCT3000-6500K

Beam angle 120°

**Mounting** Suspension installation

Reflector color -Finishing Yellow

#### Construction

Die-casting aluminum case, excellent heat dissipation performance, Durable outdoor painting process of the product, excellent quality.anti-corrosion and anti-rusting performance, widely used in different environment