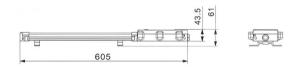

# **OPTILUX**

## **Explosion Proof Lights**

Product Code
OPTOEPL28GS36W220V



IP rating 65
Ik rating 8

**Source type** Hight power LED

**Source life time** >50,000h at 25°C ambient temperature

CRI >80 Step McAdam 3

Source flux
Source efficiency
Delivered flux
Delivered efficiency
Input power

5400 lm
5040 lm
5040 lm
140 lm/W
36W

Supply voltage 110~240V AC Insulation Class Insulation class I

**Power supply**Built in constant current driver

MaterialAluminumLight colour/CCT3000-6500K

Beam angle 120°

**Mounting** Suspension installation

Reflector color - Grey

### **Technical drawing**







## **Temperature limits**

Working temperature -30°C to +50°C Storage temperature -50°C to +80°C

## **Light control**

ON/off,DALI dimming

#### Construction

Die-casting aluminum case, excellent heat dissipation performance, Durable outdoor painting process of the product, excellent quality.anti-corrosion and anti-rusting performance, widely used in different environment

### **Photometrics**



## Warranty

- 5-year limited system warranty standard
- Warranty does not cover product failure due to an overvoltage event (power surge)
- For installations where power surge may be possible, NICOR recommends installing additional surge protection at the electrical distribution panel

## **Specifications**















#### **OPTILUX LIGHTING**