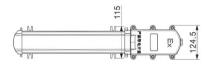

# **OPTILUX**

## **Explosion Proof Lights**

Product Code
OPTOEPL28GS36W220V



IP rating 65
Ik rating 8

**Source type** Hight power LED

**Source life time** >50,000h at 25°C ambient temperature

CRI >80 Step McAdam 3

Source flux
Source efficiency
Delivered flux
Delivered efficiency
Input power

5400 lm
5040 lm
5040 lm
140 lm/W
36W

Supply voltage 110~240V AC Insulation Class Insulation class I

**Power supply**Built in constant current driver

MaterialAluminumLight colour/CCT3000-6500K

Beam angle 120°

**Mounting** Suspension installation

Reflector color - Grey

### **Technical drawing**







## **Temperature limits**

Working temperature -30°C to +50°C Storage temperature -50°C to +80°C

## **Light control**

ON/off,DALI dimming

#### Construction

Die-casting aluminum case, excellent heat dissipation performance, Durable outdoor painting process of the product, excellent quality.anti-corrosion and anti-rusting performance, widely used in different environment

### **Photometrics**



## Warranty

- 5-year limited system warranty standard
- Warranty does not cover product failure due to an overvoltage event (power surge)
- For installations where power surge may be possible, NICOR recommends installing additional surge protection at the electrical distribution panel

## **Specifications**















#### **OPTILUX LIGHTING**