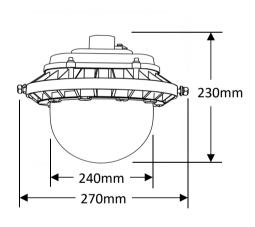

# OPTILUX

## **Explosion Proof Lights**

Product Code
OPTOEPL26GS100W220V



IP rating 65
Ik rating 8

**Source type** Hight power LED

**Source life time** >50,000h at 25°C ambient temperature

CRI >80 Step McAdam 3

Source flux
Source efficiency
Delivered flux
Delivered efficiency
Input power

15000 Im
14000 Im
14000 Im
1400 Im/W
14000 Im
1400 Im/W
14000 Im/W

Supply voltage 110~240V AC Insulation Class I

Power supply Built in constant current driver

MaterialAluminumLight colour/CCT3000-6500K

Beam angle 120°

**Mounting** Suspension installation

Reflector color - Grey

## **Technical drawing**



### **Temperature limits**

Working temperature -30°C to +50°C Storage temperature -50°C to +80°C

## **Light control**

ON/off,DALI dimming

#### Construction

Die-casting aluminum case, excellent heat dissipation performance, Durable outdoor painting process of the product, excellent quality. anti-corrosion and anti-rusting performance, widely used in different environment

### **Photometrics**



## Warranty

- 5-year limited system warranty standard
- Warranty does not cover product failure due to an overvoltage event (power surge)
- For installations where power surge may be possible, NICOR recommends installing additional surge protection at the electrical distribution panel

## **Specifications**















#### **OPTILUX LIGHTING**