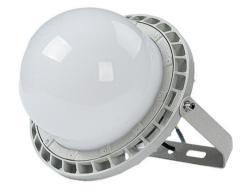

## **Explosion Proof Lights**

Product Code
OPTOEPL26GS100W220V

IP rating 65
Ik rating 8

**Source type** Hight power LED

**Source life time** >50,000h at 25°C ambient temperature

CRI >80 Step McAdam 3

Source flux
Source efficiency
Delivered flux
Delivered efficiency
Input power

**Mounting** Suspension installation

Reflector color - Grey

#### Construction

Die-casting aluminum case, excellent heat dissipation performance, Durable outdoor painting process of the product, excellent quality. anti-corrosion and anti-rusting performance, widely used in different environment