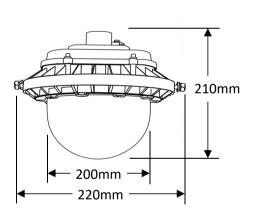

# **Explosion Proof Lights**

#### Product Code OPTOEPL26GS50W220V



# **Technical drawing**



#### **Photometrics**



IP rating Ik rating Source type Source life time CRI Step McAdam Source flux Source efficiency **Delivered flux Delivered efficiency** Input power Supply voltage **Insulation Class** Power supply Material Light colour/CCT Beam angle Mounting Reflector color Finishing

65 8 Hight power LED >50,000h at 25°C ambient temperature >80 3 7500 lm 150 lm/W 7000 lm 140 lm/W 50W 110~240V AC Insulation class I Built in constant current driver Aluminum 3000-6500K 120° Suspension installation Grey

#### **Temperature limits**

| Working temperature | -30C° to +50C° |
|---------------------|----------------|
| Storage temperature | -50C° to +80C° |

## Light control

ON/off,DALI dimming

## Construction

Die-casting aluminum case, excellent heat dissipation performance, Durable