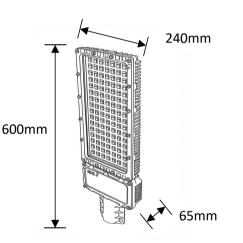

# Explosion Proof Lights

#### Product Code OPTOEPL25GS200W220V



## **Technical drawing**



#### **Photometrics**



IP rating Ik rating Source type Source life time CRI Step McAdam Source flux Source efficiency **Delivered flux Delivered efficiency** Input power Supply voltage **Insulation Class** Power supply Material Light colour/CCT Beam angle Mounting Reflector color Finishing

8 Hight power LED >50,000h at 25°C ambient temperature >80 3 30000 lm 150 lm/W 28000 lm 140 lm/W 200W 110~240V AC Insulation class I Built in constant current driver Aluminum 3000-6500K 120° Suspension installation Yellow

#### **Temperature limits**

Working temperature-30C° to +50C°Storage temperature-50C° to +80C°

#### **Light control**

ON/off,DALI dimming

## Construction

Die-casting aluminum case, excellent heat dissipation performance, Durable outdoor painting process of the product, excell