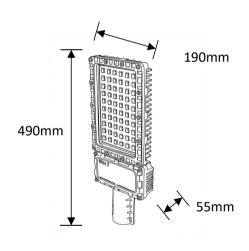

# OPTILUX

## **Explosion Proof Lights**

Product Code
OPTOEPL25GS100W220V



IP rating 65
Ik rating 8

Source type Hight power LED

**Source life time** >50,000h at 25°C ambient temperature

CRI >80 Step McAdam 3

Source flux

Source efficiency

Delivered flux

Delivered efficiency

Input power

15000 lm

14000 lm

14000 lm

140 lm/W

100W

**Supply voltage** 110~240V AC **Insulation Class** Insulation class I

**Power supply**Built in constant current driver

MaterialAluminumLight colour/CCT3000-6500K

Beam angle 120°

**Mounting** Suspension installation

Reflector color -Finishing Yellow

## Technical drawing



### **Temperature limits**

Working temperature -30°C to +50°C Storage temperature -50°C to +80°C

## **Light control**

ON/off,DALI dimming

#### Construction

Die-casting aluminum case, excellent heat dissipation performance, Durable outdoor painting process of the product, excellent quality.anti-corrosion and anti-rusting performance, widely used in different environment

### **Photometrics**



## Warranty

- 5-year limited system warranty standard
- Warranty does not cover product failure due to an overvoltage event (power surge)
- For installations where power surge may be possible, NICOR recommends installing additional surge protection at the electrical distribution panel

## **Specifications**















#### **OPTILUX LIGHTING**