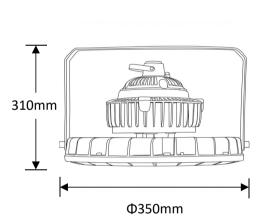

# **Explosion Proof Lights**

#### Product Code OPTOEPL23GS150W220V



# **Technical drawing**



#### **Photometrics**



IP rating Ik rating Source type Source life time CRI Step McAdam Source flux Source efficiency **Delivered flux Delivered efficiency** Input power Supply voltage **Insulation Class** Power supply Material Light colour/CCT Beam angle Mounting Reflector color Finishing

65 8 Hight power LED >50,000h at 25°C ambient temperature >80 3 22500 lm 150 lm/W 21000 lm 140 lm/W 150W 110~240V AC Insulation class I Built in constant current driver Aluminum 6000-6500K 120° Suspension installation Grey

#### **Temperature limits**

| Working temperature | -30C° to +50C° |
|---------------------|----------------|
| Storage temperature | -50C° to +80C° |

## Light control

ON/off,DALI dimming

## Construction

Die-casting aluminum case, excellent heat dissipation performance, Dura