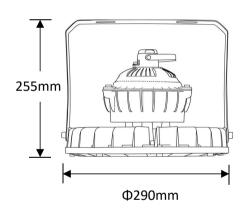

# **OPTILUX**

## **Explosion Proof Lights**

Product Code
OPTOEPL23GS100W220V



IP rating 65
Ik rating 8

Source type Hight power LED

**Source life time** >50,000h at 25°C ambient temperature

CRI >80 Step McAdam 3

Source flux
Source efficiency
Delivered flux
15000 lm
150 lm/W
14000 lm
Delivered efficiency
140 lm/W
Input power
100W

Supply voltage 110~240V AC Insulation Class I

**Power supply**Built in constant current driver

MaterialAluminumLight colour/CCT6000-6500K

Beam angle 120°

Mounting Suspension installation

Reflector color - Grey

## **Technical drawing**



## **Temperature limits**

Working temperature -30°C to +50°C Storage temperature -50°C to +80°C

## **Light control**

ON/off,DALI dimming

#### Construction

Die-casting aluminum case, excellent heat dissipation performance, Durable outdoor painting process of the product, excellent quality.anti-corrosion and anti-rusting performance, widely used in different environment

### **Photometrics**



## Warranty

- 5-year limited system warranty standard
- Warranty does not cover product failure due to an overvoltage event (power surge)
- For installations where power surge may be possible, NICOR recommends installing additional surge protection at the electrical distribution panel

## **Specifications**















#### **OPTILUX LIGHTING**