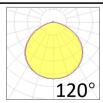

Supply voltage 110~240V AC Insulation Class I

**Power supply**Built in constant current driver

MaterialAluminumLight colour/CCT6000-6500K

Beam angle 120°

Mounting Suspension installation

Reflector color - Grey

### **Photometrics**