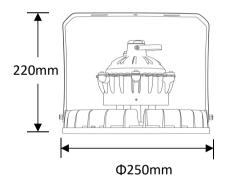

# **OPTILUX**

# **Explosion Proof Lights**

Product Code
OPTOEPL23GS50W220V



IP rating 65
Ik rating 8

**Source type** Hight power LED

**Source life time** >50,000h at 25°C ambient temperature

CRI >80 Step McAdam 3

Source flux

Source efficiency

Delivered flux

Delivered efficiency

Input power

7500 Im

7500 Im

7000 Im

7000 Im

140 Im/W

50W

**Supply voltage** 110~240V AC **Insulation Class** Insulation class I

**Power supply**Built in constant current driver

MaterialAluminumLight colour/CCT6000-6500K

Beam angle 120°

Mounting Suspension installation

Reflector color - Grey

## Technical drawing

# Tempe



## Temperature limits

Working temperature -30°C to +50°C Storage temperature -50°C to +80°C

## **Light control**

ON/off,DALI dimming

#### Construction

Die-casting aluminum case, excellent heat dissipation performance, Durable outdoor painting process of the product, excellent quality.anti-corrosion and anti-rusting performance, widely used in different environment

### **Photometrics**



# Warranty

- 5-year limited system warranty standard
- Warranty does not cover product failure due to an overvoltage event (power surge)
- For installations where power surge may be possible, NICOR recommends installing additional surge protection at the electrical distribution panel

# **Specifications**















#### **OPTILUX LIGHTING**