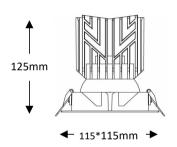

# **OPTILUX**

# Recessed Spotlight

Product Code
OPTISL21AS35W220V
OPTISL21AS35W220VD



# Technical drawing





### **Photometrics**



IP rating 54
Ik rating 8

**Source type** Hight power LED

**Source life time** >50,000h at 25°C ambient temperature

CRI >90 Step McAdam 3

Source flux
Source efficiency
Delivered flux
Delivered efficiency
Input power

4200 Im
120 Im/W
2800 Im
80 Im/W
35W

Supply voltage 110~240V AC Insulation Class III

Power supply Lifud driver constant current

Material aluminum

**Light colour/CCT** 3000K/4000K/6000K

Beam angle 15/24/38/50°
Mounting ceiling-recessed

**Reflector color** Black **Finishing** white

### **Temperature limits**

Working temperature -30°C to +50°C Storage temperature -50°C to +80°C

### **Light control**

ON/off,optional DALI dimming

#### Construction

- Cast aluminum trim routes heat away from electrical components
- Adjustable, spring loaded