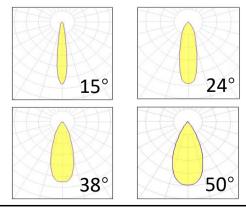

4200 Im
120 Im/W
2800 Im
80 Im/W
35W

Supply voltage 110~240V AC Insulation Class III

Power supply Lifud driver constant current

Material aluminum

**Light colour/CCT** 3000K/4000K/6000K

Beam angle 15/24/38/50°
Mounting ceiling-recessed