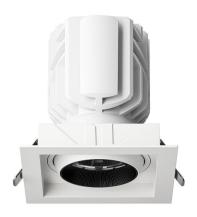

# Recessed Spotlight

Product Code
OPTISL21AS35W220V
OPTISL21AS35W220VD

#### Construction

- Cast aluminum trim routes heat away from electrical components
- Adjustable, spring loaded retention tabs ensure secure fixture retention
- Certified for direct contact with insulation