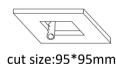

# **OPTILUX**

# Recessed Spotlight

Product Code
OPTISL21AS35W220V
OPTISL21AS35W220VD



# Technical drawing





### **Photometrics**



IP rating 54
Ik rating 8

**Source type** Hight power LED

**Source life time** >50,000h at 25°C ambient temperature

CRI >90 Step McAdam 3

Source flux
Source efficiency
Delivered flux
Delivered efficiency
Input power

4200 Im
120 Im/W
2800 Im
80 Im/W
35W

Supply voltage 110~240V AC Insulation Class III

Power supply Lifud driver constant current

Material aluminum

**Light colour/CCT** 3000K/4000K/6000K

Beam angle 15/24/38/50°
Mounting ceiling-recessed

**Reflector color** Black **Finishing** white

### **Temperature limits**

Working temperature -30°C to +50°C Storage temperature -50°C to +80°C

### **Light control**

ON/off,optional DALI dimming

#### Construction

- Cast aluminum trim routes heat away from electrical components
- Adjustable, spring loaded re