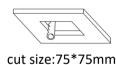

## **OPTILUX**

## Recessed Spotlight

Product Code
OPTISL21AS20W220V
OPTISL21AS20W220VD



## IP rating 54 Ik rating 8

**Source type** Hight power LED

**Source life time** >50,000h at 25°C ambient temperature

CRI >90 Step McAdam 3

Source flux 2400 lm
Source efficiency 120 lm/W
Delivered flux 1600 lm
Delivered efficiency 80 lm/W
Input power 20W

Supply voltage 110~240V AC Insulation Class III

**Power supply** Lifud driver constant current

Material aluminum

**Light colour/CCT** 3000K/4000K/6000K

Beam angle 15/24/38/50° Mounting ceiling-recessed

Reflector color Black Finishing white

## **Technical drawing**

# 



## **Temperature limits**

Working temperature -30°C to +50°C Storage temperature -50°C to +80°C

## **Light control**

ON/off,optional DALI dimming

#### Construction

- Cast aluminum trim routes heat away from electrical components
- Adjustable, spring loaded retention tabs ensure secure fixture retention
- Certified for direct contact with insulation

### **Photometrics**



## Warranty

- 5-year limited system warranty standard
- Warranty does not cover product failure due to an overvoltage event (power surge)
- For installations where power surge may be possible, NICOR recommends installing additional surge protection at the electrical distribution panel

#### **Specifications**













#### **OPTILUX LIGHTING**