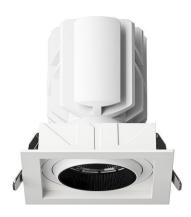

## Recessed Spotlight

Product Code
OPTISL21AS20W220V
OPTISL21AS20W220VD

## IP rating 54 Ik rating 8

**Source type** Hight power LED

**Source life time** >50,000h at 25°C ambient temperature

CRI >90 Step McAdam 3

Source flux 2400 lm
Source efficiency 120 lm/W
Delivered flux 1600 lm
Delivered efficiency 80 lm/W
Input power 20W

Supply voltage 110~240V AC Insulation Class III

**Power supply** Lifud driver constant current

Material aluminum

**Light colour/CCT** 3000K/4000K/6000K

Beam angle 15/24/38/50° Mounting ceiling-recessed

Reflector color Black Finishing white