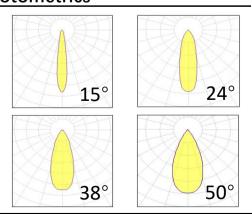

### **Photometrics**

Supply voltage 110~240V AC Insulation Class III

**Power supply** Lifud driver constant current

Material aluminum

**Light colour/CCT** 3000K/4000K/6000K

Beam angle 15/24/38/50° Mounting ceiling-recessed

Reflector color Black Finishing white