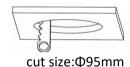

# OPTILUX

## Recessed Spotlight

Product Code
OPTISL21AR35W220V
OPTISL21AR35W220VD



### Technical drawing





### **Photometrics**



IP rating 54
Ik rating 8

Source type Hight power LED

**Source life time** >50,000h at 25°C ambient temperature

CRI >90 Step McAdam 3

Source flux 4200 lm
Source efficiency 120 lm/W
Delivered flux 2800 lm
Delivered efficiency 80 lm/W
Input power 35W

Supply voltage 110~240V AC Insulation Class III

Power supply Lifud driver constant current

Material aluminum

**Light colour/CCT** 3000K/4000K/6000K

Beam angle 15/24/38/50° Mounting ceiling-recessed

**Reflector color** Black **Finishing** white

### **Temperature limits**

Working temperature -30°C to +50°C Storage temperature -50°C to +80°C

### **Light control**

ON/off,optional DALI dimming

#### Construction

- Cast aluminum trim routes heat away from electrical components
- Adjustable, spring loaded retenti