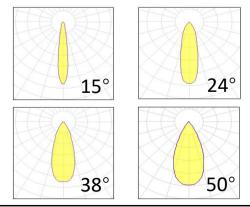

Supply voltage 110~240V AC Insulation Class III

Power supply Lifud driver constant current

Material aluminum

**Light colour/CCT** 3000K/4000K/6000K

Beam angle 15/24/38/50° Mounting ceiling-recessed

**Reflector color** Black **Finishing** white