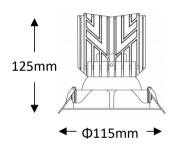

# OPTILUX

## Recessed Spotlight

Product Code
OPTISL21AR35W220V
OPTISL21AR35W220VD



### Technical drawing





### **Photometrics**



IP rating 54
Ik rating 8

Source type Hight power LED

**Source life time** >50,000h at 25°C ambient temperature

CRI >90 Step McAdam 3

Source flux 4200 lm
Source efficiency 120 lm/W
Delivered flux 2800 lm
Delivered efficiency 80 lm/W
Input power 35W

Supply voltage 110~240V AC Insulation Class III

Power supply Lifud driver constant current

Material aluminum

**Light colour/CCT** 3000K/4000K/6000K

Beam angle 15/24/38/50° Mounting ceiling-recessed

**Reflector color** Black **Finishing** white

### **Temperature limits**

Working temperature -30°C to +50°C Storage temperature -50°C to +80°C

### **Light control**

ON/off,optional DALI dimming

#### Construction

- Cast aluminum trim routes heat away from electrical components
- Adjustable, spring loaded reten