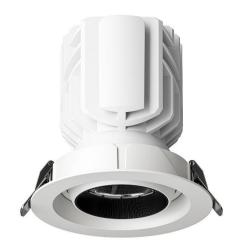

# OPTILUX

## Recessed Spotlight

Product Code
OPTISL21AR35W220V
OPTISL21AR35W220VD



### Technical drawing





### **Photometrics**



IP rating 54
Ik rating 8

Source type Hight power LED

**Source life time** >50,000h at 25°C ambient temperature

CRI >90 Step McAdam 3

Source flux 4200 lm
Source efficiency 120 lm/W
Delivered flux 2800 lm
Delivered efficiency 80 lm/W
Input power 35W

Supply voltage 110~240V AC Insulation Class III

Power supply Lifud driver constant current

Material aluminum

**Light colour/CCT** 3000K/4000K/6000K

Beam angle 15/24/38/50° Mounting ceiling-recessed

**Reflector color** Black **Finishing** white

### **Temperature limits**

Working temperature -30°C to +50°C Storage temperature -50°C to +80°C

### **Light control**

ON/off,optional DALI dimming

#### Construction

- Cast aluminum trim routes heat away from electrical components
- Adjust