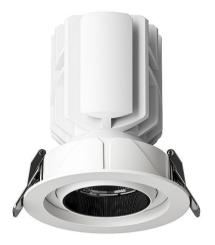

## Recessed Spotlight

Product Code
OPTISL21AR20W220V
OPTISL21AR20W220VD

#### Construction

- Cast aluminum trim routes heat away from electrical components
- Adjustable, spring loaded retention tabs ensure secure fixture retention
- Certified for direct contact with insulation