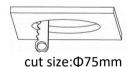

# OPTILUX

## Recessed Spotlight

Product Code
OPTISL21AR20W220V
OPTISL21AR20W220VD



### **Technical drawing**





### **Photometrics**



IP rating 54
Ik rating 8

**Source type** Hight power LED

**Source life time** >50,000h at 25°C ambient temperature

CRI >90 Step McAdam 3

Source flux 2400 lm
Source efficiency 120 lm/W
Delivered flux 1600 lm
Delivered efficiency 80 lm/W
Input power 20W

Supply voltage 110~240V AC Insulation Class III

Power supply Lifud driver constant current

Material aluminum

**Light colour/CCT** 3000K/4000K/6000K

Beam angle 15/24/38/50° Mounting ceiling-recessed

Reflector color Black Finishing white

### **Temperature limits**

Working temperature -30°C to +50°C Storage temperature -50°C to +80°C

### **Light control**

ON/off,optional DALI dimming

#### Construction

- Cast aluminum trim routes heat away from electrical components
- Adjustable, spring loaded retention t