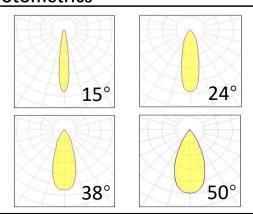

### **Photometrics**

IP rating 54
Ik rating 8

**Source type** Hight power LED

**Source life time** >50,000h at 25°C ambient temperature

CRI >90 Step McAdam 3

Source flux 2400 lm
Source efficiency 120 lm/W
Delivered flux 1600 lm
Delivered efficiency 80 lm/W
Input power 20W

Supply voltage 110~240V AC Insulation Class III

Power supply Lifud driver constant current

Material aluminum

**Light colour/CCT** 3000K/4000K/6000K

Beam angle 15/24/38/50° Mounting ceiling-recessed

Reflector color Black Finishing white