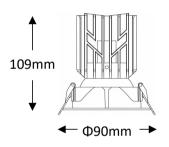

# OPTILUX

## Recessed Spotlight

Product Code
OPTISL21AR20W220V
OPTISL21AR20W220VD



### **Technical drawing**





### **Photometrics**



IP rating 54
Ik rating 8

**Source type** Hight power LED

**Source life time** >50,000h at 25°C ambient temperature

CRI >90 Step McAdam 3

Source flux 2400 lm
Source efficiency 120 lm/W
Delivered flux 1600 lm
Delivered efficiency 80 lm/W
Input power 20W

Supply voltage 110~240V AC Insulation Class III

Power supply Lifud driver constant current

Material aluminum

**Light colour/CCT** 3000K/4000K/6000K

Beam angle 15/24/38/50° Mounting ceiling-recessed

Reflector color Black Finishing white

### **Temperature limits**

Working temperature -30°C to +50°C Storage temperature -50°C to +80°C

### **Light control**

ON/off,optional DALI dimming

#### Construction

- Cast aluminum trim routes heat away from electrical components
- Adjustable, spring loaded retention