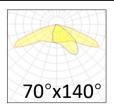

Battery capacity

3.2V/30Ah high-temperature resistant

LiFePO4 battery

Working hours Battery fully charged for over 10 hours

Working mode Always On
Material Aluminium+PC
CCT 3000K/4000K/6000K

Beam angle70°x140°MountingPost topReflector colorGreyFinishingGrey