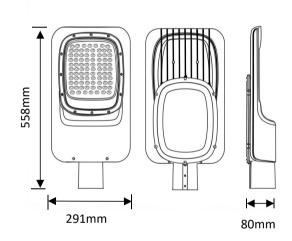

# **OPTILUX**

# Solar Street Light

Product Code
OPTOSSL22GS300W



## **Technical drawing**



#### **Photometrics**



IP rating 65
Ik rating 8

**Source type** Hight power LED

**Source life time** >50,000h at 25°C ambient temperature

CRI >70 Step McAdam 3

**Solar panels** 5V/30W solar panel **Solar panel type** Polycrystalline silicon

Battery capacity

3.2V/30Ah high-temperature resistant

LiFePO4 battery

Working hours Battery fully charged for over 10 hours

Working mode Always On
Material Aluminium+PC
CCT 3000K/4000K/6000K

Beam angle70°x140°MountingPost topReflector colorGreyFinishingGrey

### **Temperature limits**

Working temperature  $-30^{\circ}$  to  $+80^{\circ}$ Storage temperature  $-50^{\circ}$  to  $+80^{\circ}$ 

### **Light control**

Light control / Radar sensor

#### Construction

The solar street light combines a die-cast aluminum alloy housing with integ