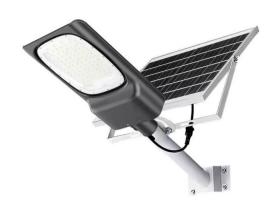

# Solar Street Light

Product Code
OPTOSSL22GS300W

#### Construction

The solar street light combines a die-cast aluminum alloy housing with integrated solar panels for corrosion resistance and energy efficiency, along with modular battery compartments, adjustable brackets, and IP65 waterproof design to ensure durability and simple installation in harsh conditions.