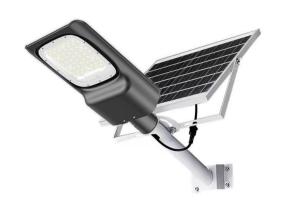

# Solar Street Light

Product Code
OPTOSSL22GS200W

#### Construction

The solar street light combines a die-cast aluminum alloy housing with integrated solar panels for corrosion resistance and energy efficiency, along with modular battery compartments, adjustable brackets, and IP65 waterproof design to ensure durability and simple installation in harsh conditions.