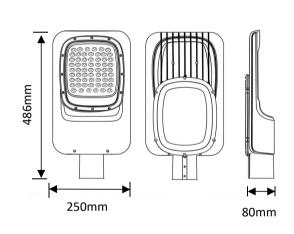

# **OPTILUX**

# Solar Street Light

Product Code
OPTOSSL22GS200W



## **Technical drawing**



#### **Photometrics**



IP rating 65
Ik rating 8

**Source type** Hight power LED

**Source life time** >50,000h at 25°C ambient temperature

CRI >70 Step McAdam 3

**Solar panels** 5V/20W solar panel **Solar panel type** Polycrystalline silicon

Battery capacity

3.2V/20Ah high-temperature resistant

LiFePO4 battery

Working hours Battery fully charged for over 10 hours

Working mode Always On
Material Aluminium+PC
CCT 3000K/4000K/6000K

Beam angle70°x140°MountingPost topReflector colorGreyFinishingGrey

## **Temperature limits**

Working temperature  $-30^{\circ}$  to  $+80^{\circ}$ Storage temperature  $-50^{\circ}$  to  $+80^{\circ}$ 

## **Light control**

Light control / Radar sensor

#### Construction

The solar street light combines a die-cast aluminum alloy housing with integra