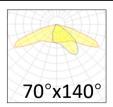

#### **Photometrics**

IP rating 65
Ik rating 8

**Source type** Hight power LED

**Source life time** >50,000h at 25°C ambient temperature

CRI >70 Step McAdam 3

**Solar panels** 5V/20W solar panel **Solar panel type** Polycrystalline silicon

Battery capacity

3.2V/20Ah high-temperature resistant

LiFePO4 battery

Working hours Battery fully charged for over 10 hours

Working mode Always On
Material Aluminium+PC
CCT 3000K/4000K/6000K

Beam angle70°x140°MountingPost topReflector colorGreyFinishingGrey