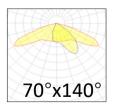

#### **Photometrics**

IP rating 65
Ik rating 8

Source type Hight power LED

**Source life time** >50,000h at 25°C ambient temperature

CRI >70 Step McAdam 3

**Solar panels** 5V/50W solar panel **Solar panel type** Polycrystalline silicon

**Battery capacity** 3.2V/50Ah high-temperature resistant

LiFePO4 battery

Working hours Battery fully charged for over 10 hours

Working mode Always On
Material Aluminium+PC
CCT 3000K/4000K/6000K

Beam angle70°x140°MountingPost topReflector colorGreyFinishingGrey