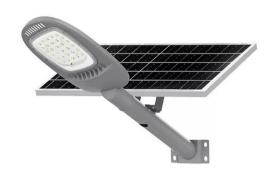

## Solar Street Light

Product Code
OPTOSSL21GS600W

#### Construction

The solar street light combines a die-cast aluminum alloy housing with integrated solar panels for corrosion resistance and energy efficiency, along with modular battery compartments, adjustable brackets, and IP65 waterproof design to ensure durability and simple installation in harsh conditions.