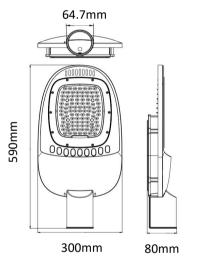

# **OPTILUX**

## Solar Street Light

Product Code
OPTOSSL21GS600W



## **Technical drawing**



#### **Photometrics**



IP rating 65
Ik rating 8

Source type Hight power LED

**Source life time** >50,000h at 25°C ambient temperature

CRI >70 Step McAdam 3

**Solar panels** 5V/50W solar panel **Solar panel type** Polycrystalline silicon

**Battery capacity** 3.2V/50Ah high-temperature resistant

LiFePO4 battery

Working hours Battery fully charged for over 10 hours

Working mode Always On
Material Aluminium+PC
CCT 3000K/4000K/6000K

Beam angle70°x140°MountingPost topReflector colorGreyFinishingGrey

### **Temperature limits**

Working temperature  $-30^{\circ}$  to  $+80^{\circ}$ Storage temperature  $-50^{\circ}$  to  $+80^{\circ}$ 

### **Light control**

Light control / Radar sensor

#### Construction

The solar street light combines a die-cast aluminum alloy housing with integr