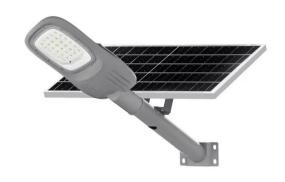

# Solar Street Light

Product Code
OPTOSSL20GS600W

IP rating 65
Ik rating 8

Source type Hight power LED

**Source life time** >50,000h at 25°C ambient temperature

CRI >70 Step McAdam 3

Solar panels 6V/50W solar panel
Solar panel type Polycrystalline silicon

**Battery capacity** 3.2V/50Ah high-temperature resistant

LiFePO4 battery

Working hours Battery fully charged for over 10 hours

Working mode Always On
Material Aluminium+PC
CCT 3000K/4000K/6000K

Beam angle70°x140°MountingPost topReflector colorGreyFinishingGrey

#### Construction

The solar street light combines a die-cast aluminum alloy housing with integrated solar panels for corrosion resistance and energy efficiency, along with modular battery compartments, adjustable brackets, and IP65 waterproof design to ensure durability and simple installation in harsh conditions.