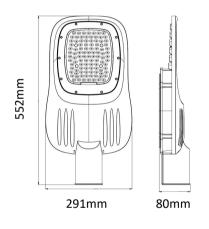

# **OPTILUX**

# Solar Street Light

Product Code
OPTOSSL20GS600W



IP rating 65
Ik rating 8

Source type Hight power LED

**Source life time** >50,000h at 25°C ambient temperature

CRI >70 Step McAdam 3

Solar panels 6V/50W solar panel
Solar panel type Polycrystalline silicon

**Battery capacity** 3.2V/50Ah high-temperature resistant

LiFePO4 battery

Working hours Battery fully charged for over 10 hours

Working mode Always On
Material Aluminium+PC
CCT 3000K/4000K/6000K

Beam angle70°x140°MountingPost topReflector colorGreyFinishingGrey

### **Technical drawing**



### **Temperature limits**

Working temperature -30°C to +80°C Storage temperature -50°C to +80°C

### **Light control**

Light control / Radar sensor

#### Construction

The solar street light combines a die-cast aluminum alloy housing with integrated solar panels for corrosion resistance and energy efficiency, along with modular battery compartments, adjustable brackets, and IP65 waterproof design to ensure durability and simple installation in harsh conditions.

#### **Photometrics**



# Warranty

- 3-year limited system warranty standard
- Warranty does not cover product failure due to an overvoltage event (power surge)

# **Specifications**













#### **OPTILUX LIGHTING**