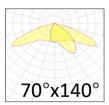

**Battery capacity** 3.2V/50Ah high-temperature resistant

LiFePO4 battery

Working hours Battery fully charged for over 10 hours

Working mode Always On
Material Aluminium+PC
CCT 3000K/4000K/6000K

Beam angle70°x140°MountingPost topReflector colorGreyFinishingGrey

#### **Photometrics**