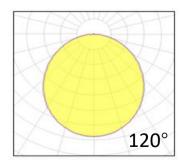

Beam angle 120°

**Mounting** surface mounted

Reflector color - Finishing white

#### **Photometrics**