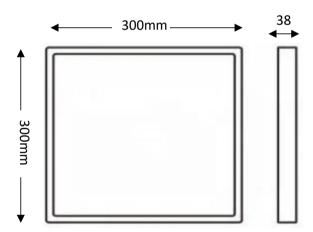

## **OPTILUX**

## Surface mounted panel light

# Product Code OPTISMPL1A20W220V



IP rating 40
Ik rating 6

**Source type** Hight power LED

**Source life time** >50,000h at 25°C ambient temperature

CRI >90
Step McAdam 3
Source flux 2400 lm
Source efficiency 120 lm/W
Delivered flux 2000 lm

**Delivered efficiency** 100 lm/W **Input power** 20W

Supply voltage110~240V ACInsulation Classinsulation class III

Power supply PHILIPS driver constant current

Materialalumi...m+iron+PSLight colour/CCT3000K/4000K/6000K

Beam angle 120°

**Mounting** surface mounted

Reflector color - Finishing white

#### **Technical drawing**



## **Temperature limits**

Working temperature -30°C to +50°C Storage temperature -50°C to +80°C

### **Light control**

ON/off

#### Construction

Aluminum frame, Anti glare lattice PS diffusion plate, iron bottom surface with high-temperature baked paint, Aluminum PCB+LED ChipS+PMMA LENS

#### **Photometrics**



#### Warranty

- 5-year limited system warranty standard
- Warranty does not cover product failure due to an overvoltage event (power surge)
- For installations where power surge may be possible, NICOR recommends installing additional surge protection at the electrical distribution panel

#### **Specifications**















#### **OPTILUX LIGHTING**