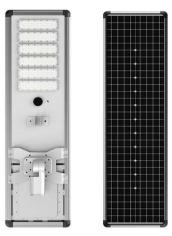

#### Construction

The solar street light combines a die-cast aluminum alloy housing with integrated solar panels for corrosion resistance and energy efficiency, along with modular battery compartments, adjustable brackets, and IP65 waterproof design to ensure durability and simple installation in harsh conditions.