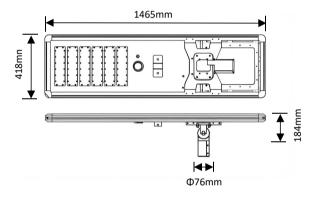

# **OPTILUX**

# Solar Street Light

# Product Code OPTOSSL17GS100W



## **Technical drawing**



#### **Photometrics**



IP rating 65
Ik rating 8

**Source type** Hight power LED

**Source life time** >50,000h at 25°C ambient temperature

CRI >70 Step McAdam 3

**Solar panels** 36V/100W solar panel **Solar panel type** Polycrystalline silicon

**Battery capacity** 25.6V/15Ah high-temperature resistant

LiFePO4 battery

Working hours Battery fully charged for over 10 hours

Working mode Always On Material Aluminium

CCT 3000K/4000K/6000K

Beam angle70°x140°MountingPost topReflector colorGreyFinishingGrey

#### **Temperature limits**

Working temperature  $-30^{\circ}$  to  $+80^{\circ}$ Storage temperature  $-50^{\circ}$  to  $+80^{\circ}$ 

#### **Light control**

Light control / Radar sensor

#### Construction

The solar street light combines a die-cast aluminum alloy housing with