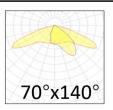

**Battery capacity** 25.6V/15Ah high-temperature resistant

LiFePO4 battery

Working hours Battery fully charged for over 10 hours

Working mode Always On Material Aluminium

CCT 3000K/4000K/6000K

Beam angle70°x140°MountingPost topReflector colorGreyFinishingGrey