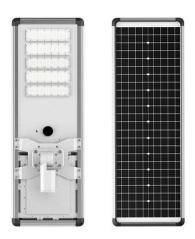

#### Construction

The solar street light combines a die-cast aluminum alloy housing with integrated solar panels for corrosion resistance and energy efficiency, along with modular battery compartments, adjustable brackets, and IP65 waterproof design to ensure durability and simple installation in harsh conditions.