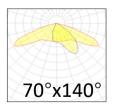

### **Photometrics**

IP rating 65 Ik rating

Hight power LED Source type

>50,000h at 25°C ambient temperature Source life time

CRI Step McAdam

Solar panels 18V/80W solar panel Solar panel type Polycrystalline silicon

12.8V/24Ah high-temperature resistant **Battery capacity** 

LiFePO4 battery

Working hours Battery fully charged for over 10 hours

Working mode Always On Material **Aluminium** 

CCT 3000K/4000K/6000K

Beam angle 70°x140° Mounting Post top Reflector color Grev **Finishing** Grey