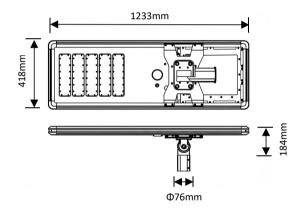

# Solar Street Light

### **Product Code** OPTOSSL17GS80W



## **Technical drawing**



### **Photometrics**



IP rating 65 Ik rating

Hight power LED Source type

>50,000h at 25°C ambient temperature Source life time

CRI Step McAdam

Solar panels 18V/80W solar panel Solar panel type Polycrystalline silicon

12.8V/24Ah high-temperature resistant **Battery capacity** 

LiFePO4 battery

Working hours Battery fully charged for over 10 hours

Working mode Always On Material **Aluminium** 

CCT 3000K/4000K/6000K

Beam angle 70°x140° Mounting Post top Reflector color Grev **Finishing** Grey

### **Temperature limits**

Working temperature -30C° to +80C° Storage temperature -50C° to +80C°

### **Light control**

Light control / Radar sensor

#### Construction

The solar street light combines a die-cast aluminum alloy housing with integrated solar panels for corrosion resistance