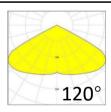

#### **Photometrics**

IP rating 65
Ik rating 8

**Source type** Hight power LED

**Source life time** >50,000h at 25°C ambient temperature

CRI >70 Step McAdam 3

**Solar panels** 5V/35W solar panel **Solar panel type** Polycrystalline silicon

**Battery capacity** 3.2V/35Ah high-temperature resistant

LiFePO4 battery

Working hours Battery fully charged for over 10 hours

Working mode Always On
Material Aluminium+PC
CCT 3000K/4000K/6000K

Beam angle120°MountingPost topReflector colorGreyFinishingGrey