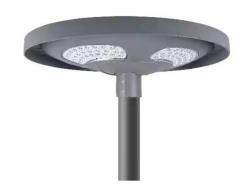

## Solar Garden Light

Product Code
OPTOSGL15GR40W

#### Construction

The solar garden light combines a die-cast aluminum alloy housing with integrated solar panels for corrosion resistance and energy efficiency, along with modular battery compartments, adjustable brackets, and IP65 waterproof design to ensure durability and simple installation in harsh conditions.