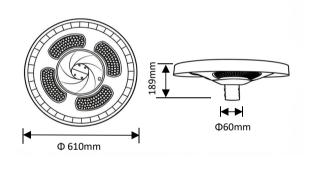

# **OPTILUX**

## Solar Garden Light

Product Code
OPTOSGL15GR40W



#### **Technical drawing**



#### **Photometrics**



IP rating 65
Ik rating 8

**Source type** Hight power LED

**Source life time** >50,000h at 25°C ambient temperature

CRI >70 Step McAdam 3

**Solar panels** 5V/35W solar panel **Solar panel type** Polycrystalline silicon

**Battery capacity** 3.2V/35Ah high-temperature resistant

LiFePO4 battery

Working hours Battery fully charged for over 10 hours

Working mode Always On
Material Aluminium+PC
CCT 3000K/4000K/6000K

Beam angle120°MountingPost topReflector colorGreyFinishingGrey

#### **Temperature limits**

Working temperature  $-30^{\circ}$  to  $+80^{\circ}$ Storage temperature  $-50^{\circ}$  to  $+80^{\circ}$ 

### **Light control**

Light control/Radar sensor

#### Construction

The solar garden light combines a die-cast aluminum alloy housing with integra