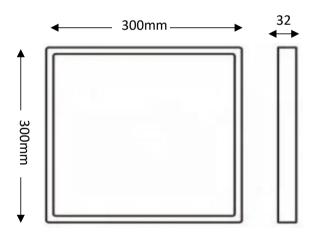

## **OPTILUX**

## Recessed Panel lights

# Product Code OPTIPL1A20W220V



IP rating 40 Ik rating 6

**Source type** Hight power LED

**Source life time** >50,000h at 25°C ambient temperature

CRI >90
Step McAdam 3
Source flux 2400 lm
Source efficiency 120 lm/W
Delivered flux 2000 lm

Delivered efficiency100 lm/WInput power20W

Supply voltage 110~240V AC Insulation Class III

Power supply PHILIPS driver constant current

Materialaluminum+iron+PSLight colour/CCT3000K/4000K/6000K

Beam angle 120°

**Mounting** ceiling-recessed

Reflector color - Finishing white

## **Technical drawing**



## **Temperature limits**

Working temperature -30° to +50° Storage temperature -50° to +80°°

## **Light control**

ON/off

#### Construction

Aluminum frame, Anti glare lattice PS diffusion plate, iron bottom surface with high-temperature baked paint, Aluminum PCB+LED ChipS+PMMA LENS

## **Photometrics**



### Warranty

- 5-year limited system warranty standard
- Warranty does not cover product failure due to an overvoltage event (power surge)
- For installations where power surge may be possible, NICOR recommends installing additional surge protection at the electrical distribution panel

## **Specifications**















#### **OPTILUX LIGHTING**