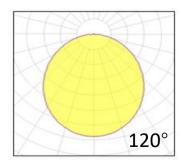

Delivered efficiency100 lm/WInput power20W

Supply voltage 110~240V AC Insulation Class III

Power supply PHILIPS driver constant current

Materialaluminum+iron+PSLight colour/CCT3000K/4000K/6000K

Beam angle 120°

## **Photometrics**