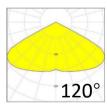

#### **Photometrics**

**Battery capacity** 3.2V/35Ah high-temperature resistant

LiFePO4 battery

Working hours Battery fully charged for over 10 hours

Working mode Always On
Material Aluminium+PC
CCT 3000K/4000K/6000K

Beam angle120°MountingPost topReflector colorGreyFinishingGrey