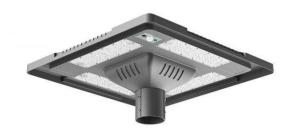

#### Construction

The solar garden light combines a die-cast aluminum alloy housing with integrated solar panels for corrosion resistance and energy efficiency, along with modular battery compartments, adjustable brackets, and IP65 waterproof design to ensure durability and simple installation in harsh conditions.