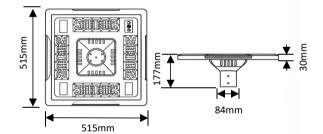

# **OPTILUX**

## Solar Garden Light

Product Code
OPTOSGL14GS40W



IP rating 65
Ik rating 8

Source type Hight power LED

**Source life time** >50,000h at 25°C ambient temperature

CRI >70 Step McAdam 3

**Solar panels** 5V/35W solar panel **Solar panel type** Polycrystalline silicon

**Battery capacity** 3.2V/35Ah high-temperature resistant

LiFePO4 battery

Working hours Battery fully charged for over 10 hours

Working mode Always On
Material Aluminium+PC
CCT 3000K/4000K/6000K

Beam angle120°MountingPost topReflector colorGreyFinishingGrey

### **Technical drawing**

### **Temperature limits**

Working temperature -30°C to +80°C Storage temperature -50°C to +80°C

## **Light control**

Light control/Radar sensor



#### Construction

The solar garden light combines a die-cast aluminum alloy housing with integrated solar panels for corrosion resistance and energy efficiency, along with modular battery compartments, adjustable brackets, and IP65 waterproof design to ensure durability and simple installation in harsh conditions.

#### **Photometrics**



### Warranty

- 3-year limited system warranty standard
- Warranty does not cover product failure due to an overvoltage event (power surge)

## **Specifications**













#### **OPTILUX LIGHTING**