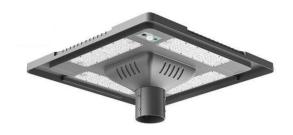

## Solar Garden Light

Product Code
OPTOSGL14GS30W

IP rating 65
Ik rating 8

Source type Hight power LED

**Source life time** >50,000h at 25°C ambient temperature

CRI >70 Step McAdam 3

**Solar panels** 5V/25W solar panel **Solar panel type** Polycrystalline silicon

#### Construction

The solar garden light combines a die-cast aluminum alloy housing with integrated solar panels for corrosion resistance and energy efficiency, along with modular battery compartments, adjustable brackets, and IP65 waterproof design to ensure durability and simple installation in harsh conditions.