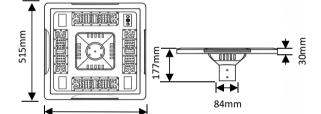

# **OPTILUX**

## Solar Garden Light

Product Code
OPTOSGL14GS30W



IP rating 65
Ik rating 8

Source type Hight power LED

**Source life time** >50,000h at 25°C ambient temperature

CRI >70 Step McAdam 3

**Solar panels** 5V/25W solar panel **Solar panel type** Polycrystalline silicon

Battery capacity

3.2V/25Ah high-temperature resistant

LiFePO4 battery

Working hours Battery fully charged for over 10 hours

Working mode Always On
Material Aluminium+PC
CCT 3000K/4000K/6000K

Beam angle120°MountingPost topReflector colorGreyFinishingGrey

## **Technical drawing**

### **Temperature limits**

Working temperature -30°C to +80°C Storage temperature -50°C to +80°C

## **Light control**

Light control/Radar sensor



#### Construction

The solar garden light combines a die-cast aluminum alloy housing with integrated solar panels for corrosion resistance and energy efficiency, along with modular battery compartments, adjustable brackets, and IP65 waterproof design to ensure durability and simple installation in harsh conditions.

#### **Photometrics**



515mm

#### Warranty

- 3-year limited system warranty standard
- Warranty does not cover product failure due to an overvoltage event (power surge)

## **Specifications**













#### **OPTILUX LIGHTING**

Optilux reserves the right to make changes to this product at any time without notice and such change will be effective immediately. Copyright © 2024 FANGTIAN TECHNOLOGY LLC.