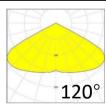

Battery capacity

3.2V/25Ah high-temperature resistant

LiFePO4 battery

Working hours Battery fully charged for over 10 hours

Working mode Always On
Material Aluminium+PC
CCT 3000K/4000K/6000K

Beam angle120°MountingPost topReflector colorGreyFinishingGrey