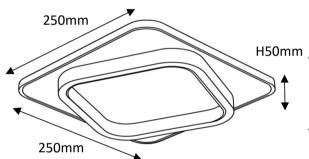

# **OPTILUX**

## Surface Mounted Ceiling Light

Product Code
OPTISMCL1CS24W220V
OPTISMCL1CS24W220VD



IP rating 54
Ik rating 6

**Source type** Hight power LED

**Source life time** >50,000h at 25°C ambient temperature

CRI >80 Step McAdam 3

Source flux 2880 lm
Source efficiency 120 lm/W
Delivered flux 2400 lm
Delivered efficiency 100 lm/W
Input power 24W

Supply voltage110~240V ACInsulation Classinsulation class IIIPower supplyconstant current driver

Material Iron+Acrylic

**Light colour/CCT** 3000K/4000K/6000K

Beam angle diffuse

**Mounting** surface mount

Reflector color -

Finishing black/gloden

## Technical drawing

## **Temperature limits**

Working temperature -30°C to +50°C Storage temperature -50°C to +80°C



## **Light control**

ON/off,optional DALI dimming

#### Construction

This modern minimalist ceiling light features a painted iron frame and a soft PC diffuser for even, non-glaring light. Its simple design suits any modern home.

## **Photometrics**



### Warranty

- 5-year limited system warranty standard
- Warranty does not cover product failure due to an overvoltage event (power surge)
- For installations where power surge may be possible, NICOR recommends installing additional surge protection at the electrical distribution panel

#### **Specifications**















#### **OPTILUX LIGHTING**