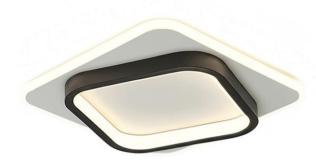

#### Construction

This modern minimalist ceiling light features a painted iron frame and a soft PC diffuser for even, non-glaring light. Its simple design suits any modern home.