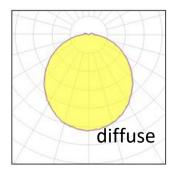

Material Iron+Acrylic

**Light colour/CCT** 3000K/4000K/6000K

Beam angle diffuse

**Mounting** surface mount

Reflector color -

Finishing black/gloden

## **Photometrics**