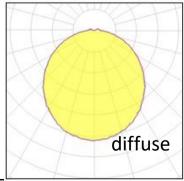

Beam angle diffuse

**Mounting** surface mount

Reflector color - Finishing white

## **Photometrics**