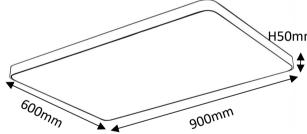

## **Technical drawing**

## **Temperature limits**

Working temperature -30°C to +50°C Storage temperature -50°C to +80°C

H50mm ON/off,optional DALI dimming