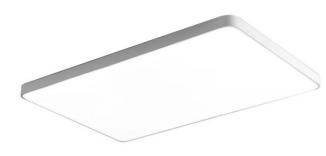

#### Construction

This modern minimalist ceiling light features a painted iron frame and a soft PC diffuser for even, non-glaring light. Its simple design suits any modern home.