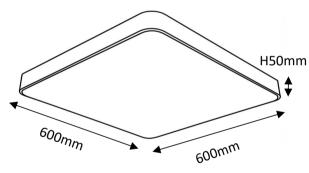

rating 6

Source type Hight power LED

**Source life time** >50,000h at 25°C ambient temperature

CRI >95 Step McAdam 3 Source flux 7680 lm

Source efficiency120 lm/WDelivered flux6400 lmDelivered efficiency100 lm/WInput power64W

Supply voltage 110~240V AC Insulation Class insulation class III Power supply constant current driver

Material Iron+PC

**Light colour/CCT** 3000K/4000K/6000K

Beam angle diffuse

**Mounting** surface mount

Reflector color - Finishing white

# Technical drawing

# **Temperature limits**

Working temperature -30°C to +50°C Storage temperature -50°C to +80°C



ON/off,optional DALI dimming

Construction

This modern minimalist ceiling light features a painted iron frame and a soft PC diffuser for even, non-glaring light. Its simple design suits any modern home.



## **Photometrics**



### Warranty

- 5-year limited system warranty standard
- Warranty does not cover product failure due to an overvoltage event (power surge)
- For installations where power surge may be possible, NICOR recommends installing additional surge protection at the electrical distribution panel

### **Specifications**















### **OPTILUX LIGHTING**