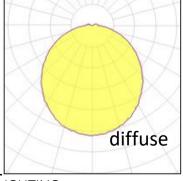

**Light colour/CCT** 3000K/4000K/6000K

Beam angle diffuse

**Mounting** surface mount

Reflector color - Finishing white

## **Photometrics**