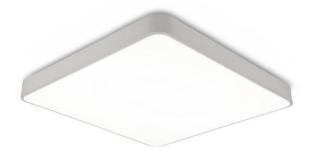

# Surface Mounted Ceiling Light

# Construction

This modern minimalist ceiling light features a painted iron frame and a soft PC diffuser for even, non-glaring light. Its simple design suits any modern home.