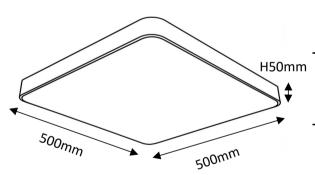

# Surface Mounted Ceiling Light

#### Product Code OPTISMCL2BS48W220V OPTISMCL2BS48W220VD



## **Technical drawing**



### Ik rating Source type Source life time CRI Step McAdam Source flux Source efficiency **Delivered flux Delivered efficiency** Input power Supply voltage **Insulation Class** Power supply Material Light colour/CCT Beam angle Mounting Reflector color Finishing

IP rating

54 6 Hight power LED >50,000h at 25°C ambient temperature >95 3 5760 lm 120 lm/W 4800 lm 100 lm/W 48W 110~240V AC insulation class III constant current driver Iron+PC 3000K/4000K/6000K diffuse surface mount white

## **Temperature limits**

Working temperature-30C° to +50C°Storage temperature-50C° to +80C°

# Light control

ON/off,optional DALI dimming

# Construction

This modern minimalist ceiling light features a painted iron frame and a soft PC diffuser for even, non-glaring light. Its simple design suits any moder