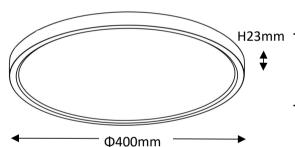

## **Technical drawing**

#### Construction

Sleek and modern, this ultra-thin (23mm) ceiling light features a durable, one-piece injection molded base and an anti-glare design for comfortable lighting. It's also dustproof and moisture-proof for lasting performance.