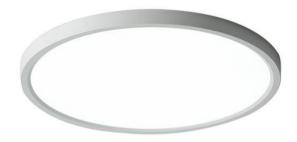

#### Construction

Sleek and modern, this ultra-thin (23mm) ceiling light features a durable, one-piece injection molded base and an anti-glare design for comfortable lighting. It's also dustproof and moisture-proof for lasting performance.

**Mounting** surface mount

Reflector color -Finishing white