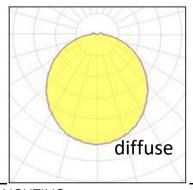

**Delivered efficiency** 100 lm/W **Input power** 36W

Supply voltage110~240V ACInsulation Classinsulation class IIIPower supplyconstant current driver

Material ABS

**Light colour/CCT** 3000K/4000K/6000K

Beam angle diffuse

## **Photometrics**