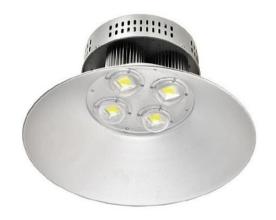

# High Bay Light

Product Code
OPTOHBL11GR200W220V

#### Construction

Thickened finned aluminum radiator, utilizing air convection for effective heat dissipation, boasts a long service life. The pure aluminum diamond-reflective lampshade ensures excellent light reflection