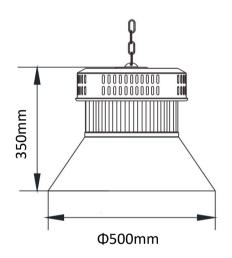

### Technical drawing

Mounting Suspension installation

Reflector color - Silver