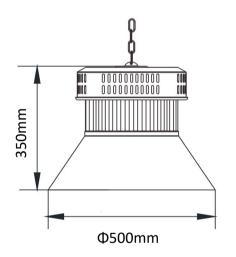

# **OPTILUX**

# High Bay Light

Product Code
OPTOHBL11GR150W220V



Technical drawing



#### **Photometrics**



IP rating 44
Ik rating 8

**Source type** Hight power LED

**Source life time** >50,000h at 25°C ambient temperature

CRI >80 Step McAdam 3

Source flux
Source efficiency
Delivered flux
Delivered efficiency
Input power

22500 Im
22500 Im
21000 Im
21000

Supply voltage 110~240V AC Insulation Class I

Power supply Built in constant current driver

Material aluminum

**Light colour/CCT** 3000K/4000K/6000K

Beam angle 90°

Mounting Suspension installation

Reflector color - Silver

#### **Temperature limits**

Working temperature -30°C to +50°C Storage temperature -50°C to +80°C

### **Light control**

ON/off,DALI dimming

#### Construction

Thickened finned aluminum radiator, utilizing air convection for effective heat dissipation, boasts a long service life. The pu