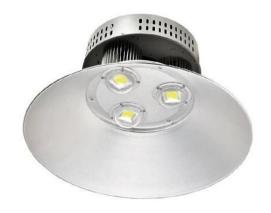

#### Construction

Thickened finned aluminum radiator, utilizing air convection for effective heat dissipation, boasts a long service life. The pure aluminum diamond-reflective lampshade ensures excellent light reflection

Reflector color - Silver