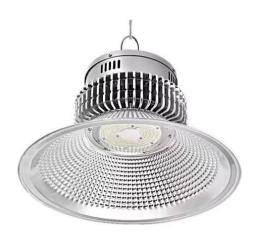

## High Bay Light

Product Code
OPTOHBL10GR200W220V

#### Construction

Thickened finned aluminum radiator, utilizing air convection for effective heat dissipation, boasts a long service life. The pure aluminum diamond-reflective lampshade ensures excellent light reflection