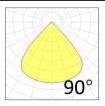

30000 lm
28000 lm
240 lm/W
200W

Supply voltage 110~240V AC Insulation Class I

**Power supply** Built in constant current driver

Material aluminum

**Light colour/CCT** 3000K/4000K/6000K

Beam angle 90°

Mounting Suspension installation