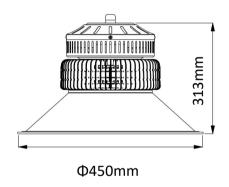

# OPTILUX

## High Bay Light

Product Code
OPTOHBL10GR200W220V



## Technical drawing



### **Photometrics**



IP rating 44
Ik rating 8

**Source type** Hight power LED

**Source life time** >50,000h at 25°C ambient temperature

CRI >80 Step McAdam 3

Source flux
Source efficiency
Delivered flux
Delivered efficiency
Input power

30000 lm
28000 lm
240 lm/W
200W

Supply voltage 110~240V AC Insulation Class I

**Power supply** Built in constant current driver

Material aluminum

**Light colour/CCT** 3000K/4000K/6000K

Beam angle 90°

Mounting Suspension installation

Reflector color - Silver

#### **Temperature limits**

Working temperature -30°C to +50°C Storage temperature -50°C to +80°C

### **Light control**

ON/off,DALI dimming

#### Construction

Thickened finned aluminum radiator, utilizing air convection for effective heat dissipation, boasts a long service life. The