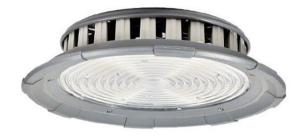

# OPTILUX

High Bay Light

Product Code
OPTOHBL9GR200W220VB

IP rating 44
Ik rating 8

**Source type** Hight power LED

**Source life time** >50,000h at 25°C ambient temperature

CRI >80 Step McAdam 3

Source flux
Source efficiency
Delivered flux
Delivered efficiency
Input power

**Mounting** Suspension installation

Reflector color -Finishing Grey

#### Construction

Die-casting aluminum case, excellent heat dissipation performance, Durable outdoor painting process of the product, excellent quality.anti-corrosion and anti-rusting performance, widely used in different environment