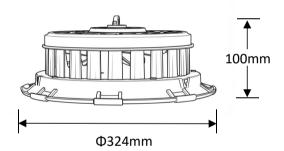

# OPTILUX

High Bay Light

Product Code
OPTOHBL9GR200W220VB



IP rating 44
Ik rating 8

**Source type** Hight power LED

**Source life time** >50,000h at 25°C ambient temperature

CRI >80 Step McAdam 3

Source flux
Source efficiency
Delivered flux
Delivered efficiency
Input power

30000 Im
28000 Im
28000 Im
240 Im/W
200W

Supply voltage 110~240V AC Insulation Class I

**Power supply**Built in constant current driver

Material aluminum

**Light colour/CCT** 3000K/4000K/6000K

Beam angle 120°

**Mounting** Suspension installation

Reflector color -Finishing Grey

## Technical drawing

# **Temperature limits**

Working temperature -30°C to +50°C Storage temperature -50°C to +80°C



# **Light control**

ON/off,DALI dimming

#### Construction

Die-casting aluminum case, excellent heat dissipation performance, Durable outdoor painting process of the product, excellent quality.anti-corrosion and anti-rusting performance, widely used in different environment

### **Photometrics**



### Warranty

- 5-year limited system warranty standard
- Warranty does not cover product failure due to an overvoltage event (power surge)
- For installations where power surge may be possible, NICOR recommends installing additional surge protection at the electrical distribution panel

# **Specifications**















#### **OPTILUX LIGHTING**