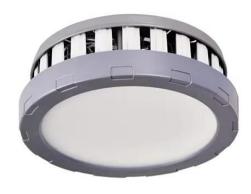

## High Bay Light

Product Code
OPTOHBL9GR200W220VA

IP rating 44
Ik rating 8

Source type Hight power LED

**Source life time** >50,000h at 25°C ambient temperature

CRI >80 Step McAdam 3

Source flux 30000 lm
Source efficiency 150 lm/W
Delivered flux 28000 lm
Delivered efficiency 140 lm/W
Input power 200W

**Supply voltage** 110~240V AC **Insulation Class** insulation class I

**Power supply**Built in constant current driver

Material aluminum

**Light colour/CCT** 3000K/4000K/6000K

Beam angle 120°

Mounting Suspension installation

Reflector color - Grey

#### Construction

Die-casting aluminum case, excellent heat dissipation performance, Durable outdoor painting process of the product, excellent quality. anti-corrosion and anti-rusting performance, widely used in different environment