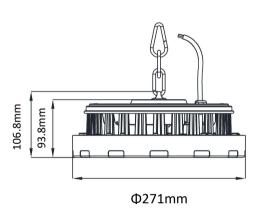

# OPTILUX

## High Bay Light

Product Code
OPTOHBL9GR200W220VA



IP rating 44
Ik rating 8

Source type Hight power LED

**Source life time** >50,000h at 25°C ambient temperature

CRI >80 Step McAdam 3

Source flux 30000 lm
Source efficiency 150 lm/W
Delivered flux 28000 lm
Delivered efficiency 140 lm/W
Input power 200W

**Supply voltage** 110~240V AC **Insulation Class** insulation class I

**Power supply**Built in constant current driver

Material aluminum

**Light colour/CCT** 3000K/4000K/6000K

Beam angle 120°

Mounting Suspension installation

Reflector color - Grey

## **Technical drawing**



## **Temperature limits**

Working temperature -30°C to +50°C Storage temperature -50°C to +80°C

## **Light control**

ON/off,DALI dimming

#### Construction

Die-casting aluminum case, excellent heat dissipation performance, Durable outdoor painting process of the product, excellent quality. anti-corrosion and anti-rusting performance, widely used in different environment

### **Photometrics**



## Warranty

- 5-year limited system warranty standard
- Warranty does not cover product failure due to an overvoltage event (power surge)
- For installations where power surge may be possible, NICOR recommends installing additional surge protection at the electrical distribution panel

## **Specifications**















#### **OPTILUX LIGHTING**