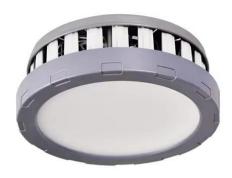

## High Bay Light

**Product Code** OPTOHBL9GR150W220VA

IP rating 44 Ik rating

Hight power LED Source type

>50,000h at 25°C ambient temperature Source life time

CRI >80 Step McAdam

22500 lm Source flux Source efficiency 150 lm/W Delivered flux 21000 lm Delivered efficiency 140 lm/W 150W Input power

Supply voltage 110~240V AC **Insulation Class** insulation class I

Power supply Built in constant current driver

Material aluminum

Light colour/CCT 3000K/4000K/6000K

Beam angle 120°

Mounting Suspension installation

Reflector color Finishina Grey