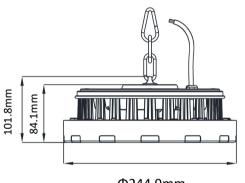

# OPTILUX

## High Bay Light

**Product Code** OPTOHBL9GR150W220VA



IP rating 44 Ik rating

Hight power LED Source type

>50,000h at 25°C ambient temperature Source life time

CRI >80 Step McAdam

22500 lm Source flux Source efficiency 150 lm/W Delivered flux 21000 lm Delivered efficiency 140 lm/W 150W Input power

Supply voltage 110~240V AC **Insulation Class** insulation class I

Power supply Built in constant current driver

Material aluminum

Light colour/CCT 3000K/4000K/6000K

Beam angle 120°

Mounting Suspension installation

Reflector color Finishina Grey

## **Technical drawing**



Ф244.9mm

## **Temperature limits**

Working temperature -30C° to +50C° -50C° to +80C° Storage temperature

## **Light control**

ON/off.DALI dimmina

#### Construction

Die-casting aluminum case, excellent heat dissipation performance, Durable outdoor painting process of the product, excellent quality.anti-corrosion and anti-rusting performance, widely used in different environment

### **Photometrics**



## Warranty

- 5-year limited system warranty standard
- Warranty does not cover product failure due to an overvoltage event (power surge)
- For installations where power surge may be possible, NICOR recommends installing additional surge protection at the electrical distribution panel

## **Specifications**















#### **OPTILUX LIGHTING**