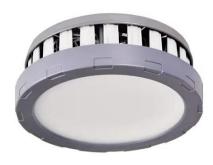

# OPTILUX

# High Bay Light

Product Code
OPTOHBL9GR100W220VA



# Technical drawing



IP rating 44
Ik rating 8

**Source type** Hight power LED

**Source life time** >50,000h at 25°C ambient temperature

CRI >80 Step McAdam 3

Source flux 15000 lm
Source efficiency 150 lm/W
Delivered flux 14000 lm
Delivered efficiency 140 lm/W
Input power 100W

**Supply voltage** 110~240V AC **Insulation Class** insulation class I

**Power supply** Built in constant current driver

Material aluminum

**Light colour/CCT** 3000K/4000K/6000K

Beam angle 120°

Mounting Suspension installation

Reflector color - Grey

## **Temperature limits**

Working temperature -30°C to +50°C Storage temperature -50°C to +80°C

## **Light control**

ON/off,DALI dimming

#### Construction

Die-casting aluminum case, excellent heat dissipation performance, Durable outdoor painting proce