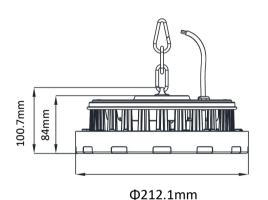

# Technical drawing

IP rating 44
Ik rating 8

**Source type** Hight power LED

**Source life time** >50,000h at 25°C ambient temperature

CRI >80 Step McAdam 3

Source flux 15000 lm
Source efficiency 150 lm/W
Delivered flux 14000 lm
Delivered efficiency 140 lm/W
Input power 100W