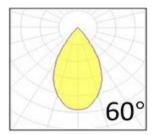

**Supply voltage** 110~240V AC **Insulation Class** insulation class I

**Power supply** built-in driver constant current

MaterialaluminumLight colour/CCT3000K/4000K

Beam angle 60°

**Mounting** Ground-mounted