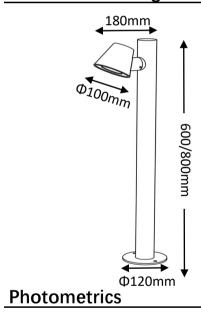

#### **Technical drawing**

IP rating 65
Ik rating 8

**Source type** Hight power LED

**Source life time** >50,000h at 25°C ambient temperature

CRI >80
Step McAdam 3
Source flux 840 lm
Source efficiency 120 lm/W
Delivered flux 700 lm
Delivered efficiency 100 lm/W
Input power 7W

**Supply voltage** 110~240V AC **Insulation Class** insulation class I

**Power supply** built-in driver constant current

MaterialaluminumLight colour/CCT3000K/4000K

Beam angle 60°

**Mounting** Ground-mounted