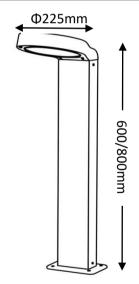

## **OPTILUX**

## Garden Bollard Light

# Product Code OPTOBL7B18W220V



#### **Technical drawing**



#### **Photometrics**



IP rating 65
Ik rating 8

**Source type** Hight power LED

**Source life time** >50,000h at 25°C ambient temperature

CRI >80
Step McAdam 3
Source flux 2160 lm
Source efficiency 120 lm/W

Delivered efficiency 120 Im/V
Delivered efficiency 80 Im/W
Input power 18W

**Supply voltage** 110~240V AC **Insulation Class** insulation class I

**Power supply** built-in driver constant current

MaterialaluminumLight colour/CCT3000K/4000K

Beam angle 120°

**Mounting** Ground-mounted

Reflector color -

**Finishing** Matte black

#### **Temperature limits**

Working temperature -30°C to +50°C Storage temperature -50°C to +80°C

#### **Light control**

ON/off

#### Construction

The Garden Bollard Light features a durable aluminum housing with a corrosion-resistant finish and