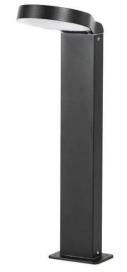

#### Construction

The Garden Bollard Light features a durable aluminum housing with a corrosion-resistant finish and IP65 waterproof protection, ensuring longevity in outdoor environments. It is ground-mounted with a sturdy base for stable installation on grass, concrete, or pavement.