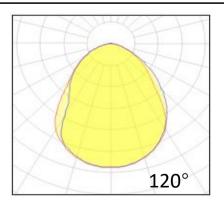

#### **Photometrics**

IP rating 65
Ik rating 8

**Source type** Hight power LED

**Source life time** >50,000h at 25°C ambient temperature

CRI >80
Step McAdam 3
Source flux 2160 lm
Source efficiency 120 lm/W

Beam angle 120°

**Mounting** Ground-mounted

Reflector color -

**Finishing** Matte black