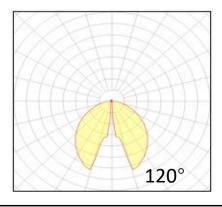

## **Photometrics**

Supply voltage 110~240V AC Insulation Class I

**Power supply** built-in driver constant current

65

Hight power LED

MaterialaluminumLight colour/CCT3000K/4000K

Beam angle 120°

**Mounting** Ground-mounted

Reflector color -