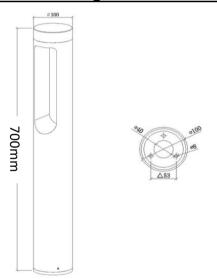

## **Technical drawing**

Supply voltage 110~240V AC Insulation Class I

**Power supply** built-in driver constant current

65

Hight power LED

MaterialaluminumLight colour/CCT3000K/4000K

Beam angle 120°

**Mounting** Ground-mounted

Reflector color -