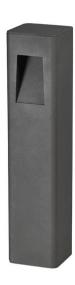

#### Construction

The Garden Bollard Light features a durable aluminum housing with a corrosion-resistant finish and IP65 waterproof protection, ensuring longevity in outdoor environments. It is ground-mounted with a sturdy base for stable installation on grass, concrete, or pavement.