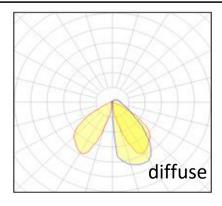

### **Photometrics**

**Supply voltage** 110~240V AC **Insulation Class** insulation class I

**Power supply** built-in driver constant current

MaterialaluminumLight colour/CCT3000K/4000KBeam anglediffuse

**Mounting** Ground-mounted