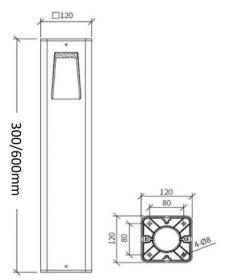

# **OPTILUX**

## Garden Bollard Light

Product Code
OPTOBL5B14W220V



IP rating 65
Ik rating 8

Source type Hight power LED

**Source life time** >50,000h at 25°C ambient temperature

CRI >80 Step McAdam 3

Source flux

Source efficiency

Delivered flux

Delivered efficiency

Input power

1680 lm

120 lm/W

1120 lm

80 lm/W

2\*7W

**Supply voltage** 110~240V AC **Insulation Class** insulation class I

**Power supply** built-in driver constant current

MaterialaluminumLight colour/CCT3000K/4000KBeam anglediffuse

**Mounting** Ground-mounted

Reflector color -

Finishing Matte black

### **Technical drawing**



### **Temperature limits**

Working temperature -30°C to +50°C Storage temperature -50°C to +80°C

### **Light control**

ON/off

#### Construction

The Garden Bollard Light features a durable aluminum housing with a corrosion-resistant finish and IP65 waterproof protection, ensuring longevity in outdoor environments. It is ground-mounted with a sturdy base for stable installation on grass, concrete, or pavement.

### **Photometrics**



### Warranty

- 5-year limited system warranty standard
- Warranty does not cover product failure due to an overvoltage event (power surge)
- For installations where power surge may be possible, NICOR recommends installing additional surge protection at the electrical distribution panel

### **Specifications**















#### **OPTILUX LIGHTING**