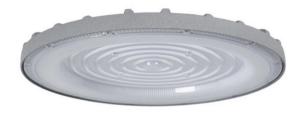

# High Bay Light

Product Code
OPTOHBL4GR200W220V

IP rating 65
Ik rating 8

**Source type** Hight power LED

**Source life time** >50,000h at 25°C ambient temperature

CRI >80 Step McAdam 3

Source flux 30000 lm
Source efficiency 150 lm/W
Delivered flux 28000 lm
Delivered efficiency 140 lm/W
Input power 200W

Supply voltage 110~240V AC Insulation Class I

**Power supply** Built in constant current driver

Material aluminum

**Light colour/CCT** 3000K/4000K/6000K

Beam angle 90°

Mounting Suspension installation

Reflector color - Finishing black

# 89mm Construction

Die-casting aluminum case, excellent heat dissipation performance, Durable outdoor painting process of the product, excellent quality. anti-corrosion and anti-rusting performance, widely used in different environment