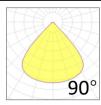

Supply voltage 110~240V AC Insulation Class I

**Power supply** Built in constant current driver

Material aluminum

**Light colour/CCT** 3000K/4000K/6000K

Beam angle 90°

Mounting Suspension installation

Reflector color - Finishing black

### **Photometrics**

Ф342mm