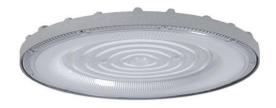

# High Bay Light

Product Code
OPTOHBL5GR150W220V

IP rating 65
Ik rating 8

Source type Hight power LED

**Source life time** >50,000h at 25°C ambient temperature

CRI >80 Step McAdam 3

Source flux 22500 lm
Source efficiency 150 lm/W
Delivered flux 21000 lm
Delivered efficiency 140 lm/W
Input power 150W

# Ф308mm

# 76mm Construction

Die-casting aluminum case, excellent heat dissipation performance, Durable outdoor painting process of the product, excellent quality. anti-corrosion and anti-rusting performance, widely used in different environment