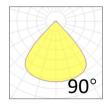

Supply voltage 110~240V AC Insulation Class I

**Power supply** Built in constant current driver

Material aluminum

**Light colour/CCT** 3000K/4000K/6000K

Beam angle 90°

Mounting Suspension installation

Reflector color - Finishing black

## **Photometrics**